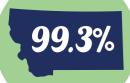

Of all business in Montana are small businesses.

112 million shoppers came out for Small Business Saturday in 2016. That's a new record!

Montanans are employed by small businesses.

There are 29.6 million small businesses in the United States, which equals 99.9% of all businesses.