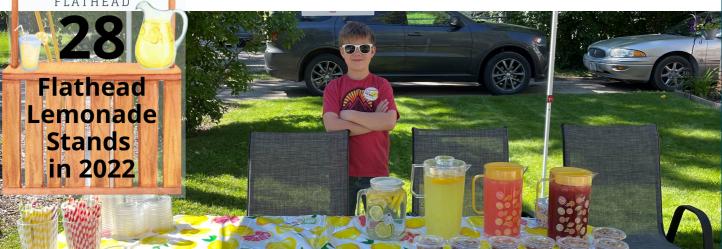

Lemonade Day! ~~

Lemonade Day signed up 188 youth entrepreneurs in 2022.

**93%** of retirees who attended Encore/Retiree Career program in spring 2022 who said they were open to returning to the workforce.