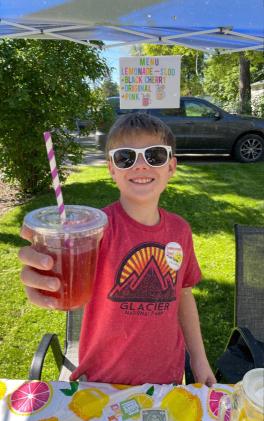

Lemonade Day! ~~

Lemonade Day signed up 188 youth entrepreneurs in 2022.

**93%** of retirees who attended Encore/Retiree Career program in spring 2022 who said they were open to returning to the workforce.