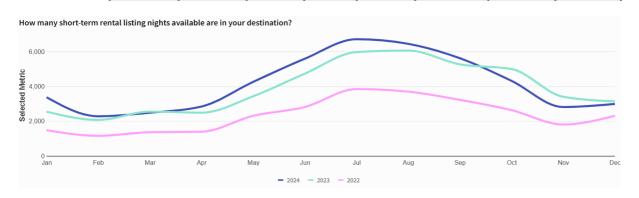

#### Short Term Rentals - Kalispell City Limits (AirDNA)

Entire Place

| Availabl | Available Listings |       | cy Rate | Average | e Daily Rate | Booked Listings |      |  |
|----------|--------------------|-------|---------|---------|--------------|-----------------|------|--|
| Month    | YOY                | Month | YOY     | Month   | YOY          | Month           | YOY  |  |
| 129      | -20.9%             | 30%   | -3.8%   | \$171   | -5.4%        | 107             | 5.3% |  |

#### Short Term Rentals - Kalispell City Limits (AirDNA)

| DE | CE | :MB | ER |  |
|----|----|-----|----|--|
|    |    |     |    |  |
|    |    |     |    |  |

| ,   | Available Listings |      | Occupar | ncy Rate | Average   | e Daily Rate | Booked Listings |      |  |
|-----|--------------------|------|---------|----------|-----------|--------------|-----------------|------|--|
| Mor | nth                | YOY  | Month   | YOY      | Month YOY |              | Month YOY       |      |  |
| 13  | 0                  | 0.0% | 37%     | 1.5%     | \$194     | -9.3%        | 116             | 0.9% |  |