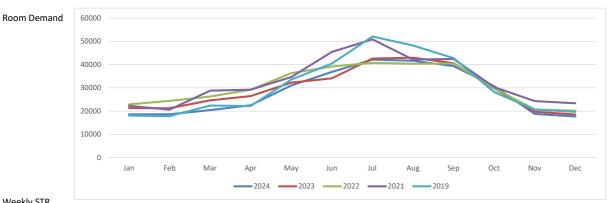

| Weekly STR |
|------------|
|------------|

|          | Th     | Fr     | Sa     | Su    | Mo    | Tu    | We    | Th     | Fr    | Sa    | Su    | Mo    | Tu    | We    | Th    | Fr    | Sa    |       |
|----------|--------|--------|--------|-------|-------|-------|-------|--------|-------|-------|-------|-------|-------|-------|-------|-------|-------|-------|
| осс      | Dec    |        |        |       |       |       |       |        |       |       |       |       |       | Jan   |       |       |       | Run   |
| OCC      | 19     | 20     | 21     | 22    | 23    | 24    | 25    | 26     | 27    | 28    | 29    | 30    | 31    | 1     | 2     | 3     | 4     | MTD   |
| 2024     | 36.2   | 37.2   | 30.2   | 24.7  | 23.6  | 23.1  | 25.8  | 34.5   | 38.2  | 37.8  | 31.6  | 34.2  | 32.7  | 25.5  | 31.7  | 32.2  | 28.6  | 35.8  |
| 2023     | 27.8   | 29.8   | 26.7   | 24.5  | 24.0  | 30.7  | 37.4  | 41.1   | 37.6  | 37.1  | 31.5  | 21.5  | 28.2  | 31.5  | 31.9  | 37.3  | 32.4  | 34.8  |
| % chg    | 30.0   | 24.7   | 13.2   | 0.7   | -1.4  | -24.7 | -30.9 | -16.0  | 1.8   | 1.8   | 0.4   | 58.8  | 16.2  | -19.1 | -0.5  | -13.8 | -11.6 | 3.0   |
| ADR 2024 | 100.86 | 100.00 | 100.38 | 93.75 | 94.13 | 95.72 | 94.31 | 106.59 | 98.63 | 97.01 | 92.91 | 95.99 | 98.41 | 95.27 | 95.15 | 98.58 | 96.91 | 99.25 |