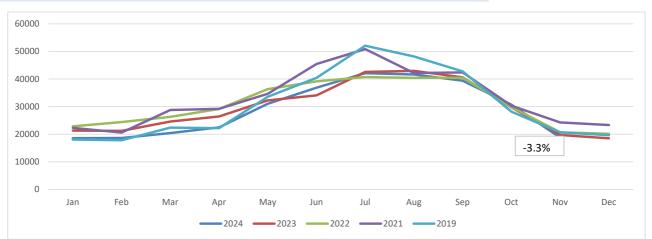

Room Demand

Weekly STR

|                 | Fr    | Sa    | Su    | Mo    | Tu    | We    | Th    | Fr    | Sa    | Su    | Mo    | Tu     | We     | Th    | Fr    | Sa     |       |
|-----------------|-------|-------|-------|-------|-------|-------|-------|-------|-------|-------|-------|--------|--------|-------|-------|--------|-------|
| осс             | Nov   |       |       |       |       |       |       |       |       |       |       |        |        |       |       |        | Run   |
| 000             | 22    | 23    | 24    | 25    | 26    | 27    | 28    | 29    | 30    | 1     | 2     | 3      | 4      | 5     | 6     | 7      | MTD   |
| 2024            | 31.6  | 36.0  | 24.7  | 31.0  | 27.6  | 23.9  | 32.4  | 36.5  | 28.7  | 24.7  | 35.9  | 40.9   | 43.7   | 38.9  | 39.7  | 39.0   | 37.6  |
| 2023            | 37.5  | 32.3  | 22.6  | 34.2  | 40.8  | 36.9  | 36.4  | 39.5  | 36.4  | 24.8  | 34.7  | 38.5   | 37.0   | 36.9  | 55.4  | 37.6   | 35.4  |
| % chg           | -15.8 | 11.3  | 9.2   | -9.4  | -32.5 | -35.2 | -11.2 | -7.7  | -21.2 | -0.2  | 3.6   | 6.1    | 18.0   | 5.4   | -28.4 | 3.7    | 6.0   |
| <b>ADR 2024</b> | 97.21 | 99.60 | 94.04 | 94.94 | 90.70 | 92.36 | 95.70 | 96.07 | 95.69 | 91.08 | 99.05 | 100.66 | 102.41 | 97.76 | 97.94 | 100.73 | 99.00 |